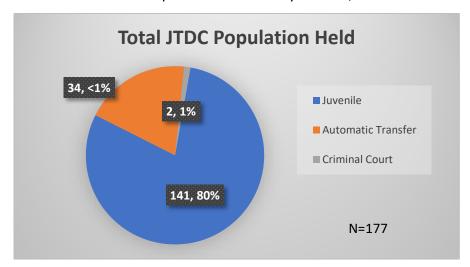

## Daily Data Dashboard – August 18, 2023 Demographics for JTDC Population Friday Morning Midnight Count

Total # of probation Involved youth<sup>1</sup>: 1,292

<sup>&</sup>lt;sup>1</sup> Probation Active: Any youth who is pending sentencing with an active social history, has been formally placed on probation or supervision with Cook County Juvenile Probation on the date of the report.

Data sources: cFive Supervisor – Probation Population and RMIS – JTDC Population

<sup>\*</sup>Age, Gender and Race for Criminal Court population (N=2) is not represented in this report.