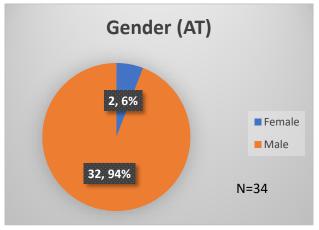

## Daily Data Dashboard – August 18, 2023 Demographics for JTDC Population Friday Morning Midnight Count

Total # of probation Involved youth<sup>1</sup>: 1,292

<sup>&</sup>lt;sup>1</sup> Probation Active: Any youth who is pending sentencing with an active social history, has been formally placed on probation or supervision with Cook County Juvenile Probation on the date of the report.

## Daily Data Dashboard – August 18, 2023 Demographics for JTDC Population Friday Morning Midnight Count