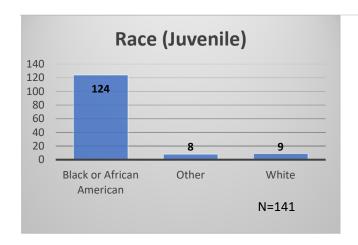

## Daily Data Dashboard – August 18, 2023 Demographics for JTDC Population Friday Morning Midnight Count

Total # of probation Involved youth<sup>1</sup>: 1,292

<sup>&</sup>lt;sup>1</sup> Probation Active: Any youth who is pending sentencing with an active social history, has been formally placed on probation or supervision with Cook County Juvenile Probation on the date of the report.

## Daily Data Dashboard – August 18, 2023 Demographics for JTDC Population Friday Morning Midnight Count