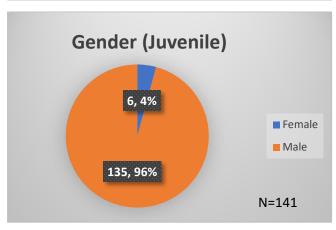

## Daily Data Dashboard – August 18, 2023 Demographics for JTDC Population Friday Morning Midnight Count

Total # of probation Involved youth<sup>1</sup>: 1,292

<sup>&</sup>lt;sup>1</sup> Probation Active: Any youth who is pending sentencing with an active social history, has been formally placed on probation or supervision with Cook County Juvenile Probation on the date of the report.

Data sources: cFive Supervisor – Probation Population and RMIS – JTDC Population

<sup>\*</sup>Age, Gender and Race for Criminal Court population (N=2) is not represented in this report.