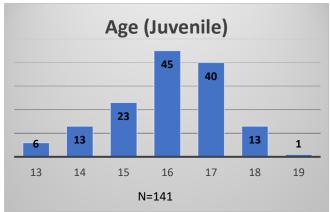

## Daily Data Dashboard – August 18, 2023 Demographics for JTDC Population Friday Morning Midnight Count

Total # of probation Involved youth<sup>1</sup>: 1,292

<sup>&</sup>lt;sup>1</sup> Probation Active: Any youth who is pending sentencing with an active social history, has been formally placed on probation or supervision with Cook County Juvenile Probation on the date of the report.

Data sources: cFive Supervisor – Probation Population and RMIS – JTDC Population

<sup>\*</sup>Age, Gender and Race for Criminal Court population (N=2) is not represented in this report.