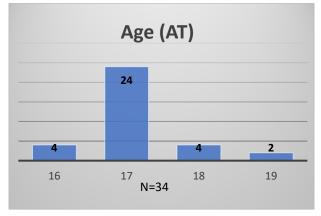

## Daily Data Dashboard – August 18, 2023 Demographics for JTDC Population Friday Morning Midnight Count

Total # of probation Involved youth<sup>1</sup>: 1,292

<sup>&</sup>lt;sup>1</sup> Probation Active: Any youth who is pending sentencing with an active social history, has been formally placed on probation or supervision with Cook County Juvenile Probation on the date of the report.

Data sources: cFive Supervisor – Probation Population and RMIS – JTDC Population

<sup>\*</sup>Age, Gender and Race for Criminal Court population (N=2) is not represented in this report.