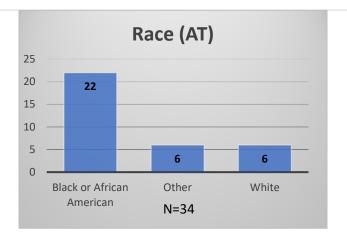

## Daily Data Dashboard – August 18, 2023 Demographics for JTDC Population Friday Morning Midnight Count

Total # of probation Involved youth<sup>1</sup>: 1,292

<sup>&</sup>lt;sup>1</sup> Probation Active: Any youth who is pending sentencing with an active social history, has been formally placed on probation or supervision with Cook County Juvenile Probation on the date of the report.

## Daily Data Dashboard – August 18, 2023 Demographics for JTDC Population Friday Morning Midnight Count